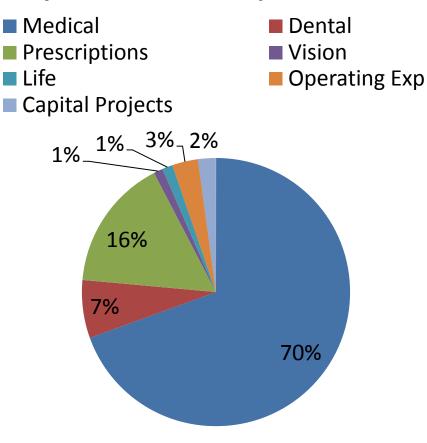

2014 Projected Total Expenses \$30,827,797



2014 Projected Funding Sources \$30,827,797



#### 2014 Projected Benefits Expenses \$28,197,207



#### 2014 Projected Clinic Expenses \$2,257,152



2014 Projected Building Expenses \$373,437



#### **Employee Premium Rates for 2014**

| Medical (bi-weekly) | Current  | January 1, 2014 | October 1, 2014<br>3% County employee pay raise |
|---------------------|----------|-----------------|-------------------------------------------------|
| Employee Only       | \$ 59.51 | \$ 65.46        | \$ 72.00                                        |
| Employee & Family   | \$148.79 | \$163.67        | \$180.04                                        |
| Dental (bi-weekly)  |          |                 |                                                 |
| Employee Only       | \$ 3.41  | \$ 4.26         | \$ 4.26                                         |
| Employee & Spouse   | \$21.20  | \$26.5