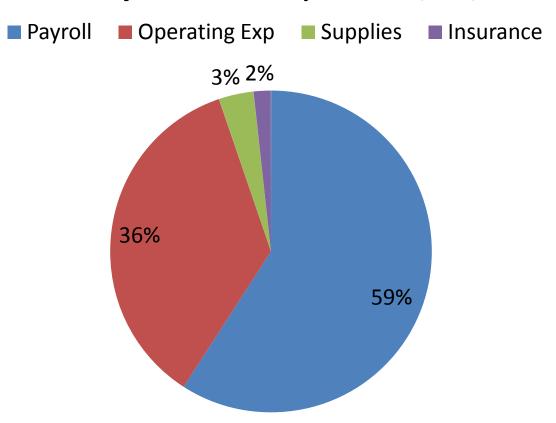

#### 2014 Projected Clinic Expenses \$2,257,152

2014 Projected Building Expenses \$373,437