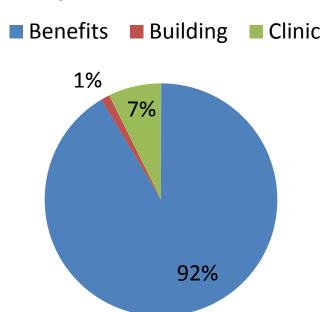

2014 Projected Total Expenses \$30,827,797

2014 Projected Funding Sources \$30,827,797

#### 2014 Projected Benefits Expenses \$28,197,207

#### 2014 Projected Clinic Expenses \$2,257,152

2014 Projected Building Expenses \$373,437