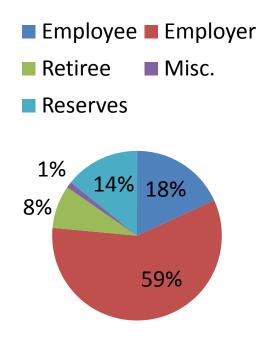

2014 Projected Total Expenses \$30,827,797

2014 Projected Funding Sources \$30,827,797